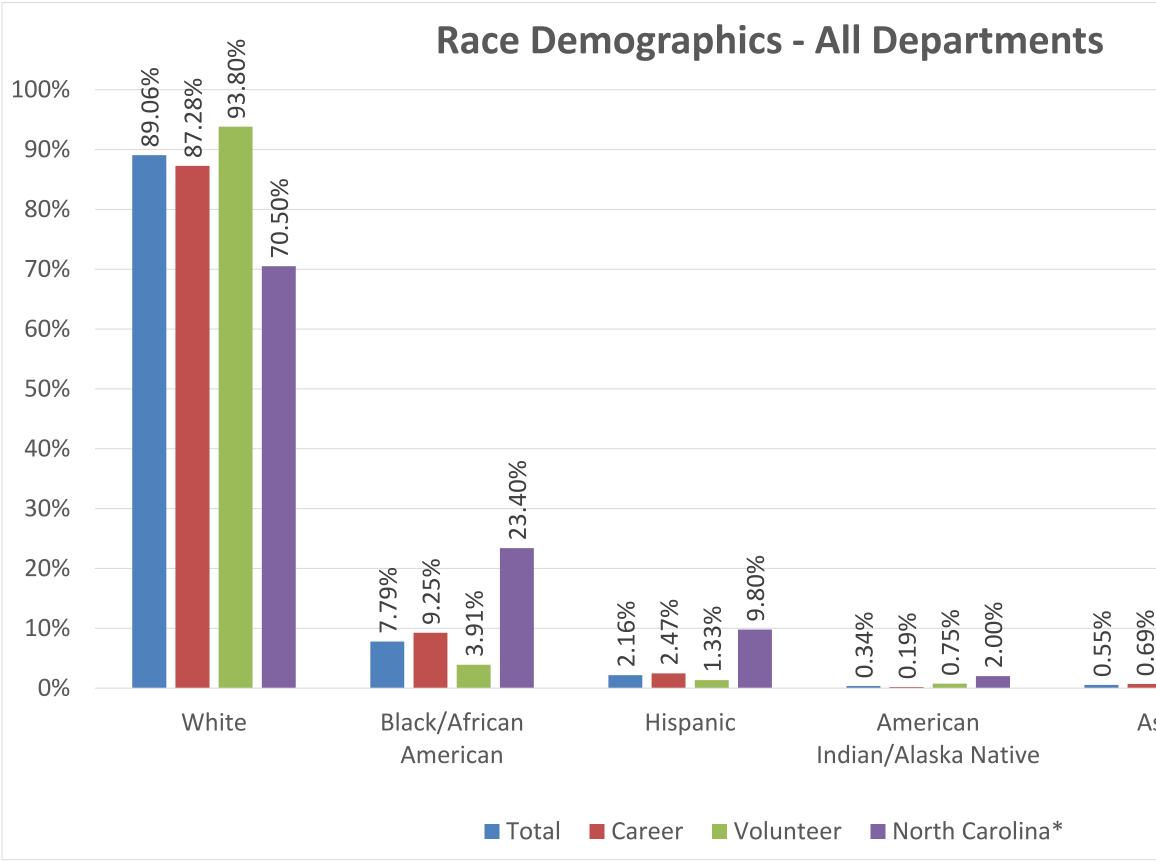

## How do we match up?

\*Demographics for the state of North Carolina are included as a comparison.

\*Demographics for the state of North Carolina are included as a comparison.

|       |       |       |                       | NCC<br>NSIGLAR | AFC.  |  |
|-------|-------|-------|-----------------------|----------------|-------|--|
| 0.17% | 3.60% | 0.10% | 0.13%                 | 0.04%          | 0.20% |  |
| sian  |       | Haw   | Nat<br>aiiar<br>Islan | n/Pa           | cific |  |