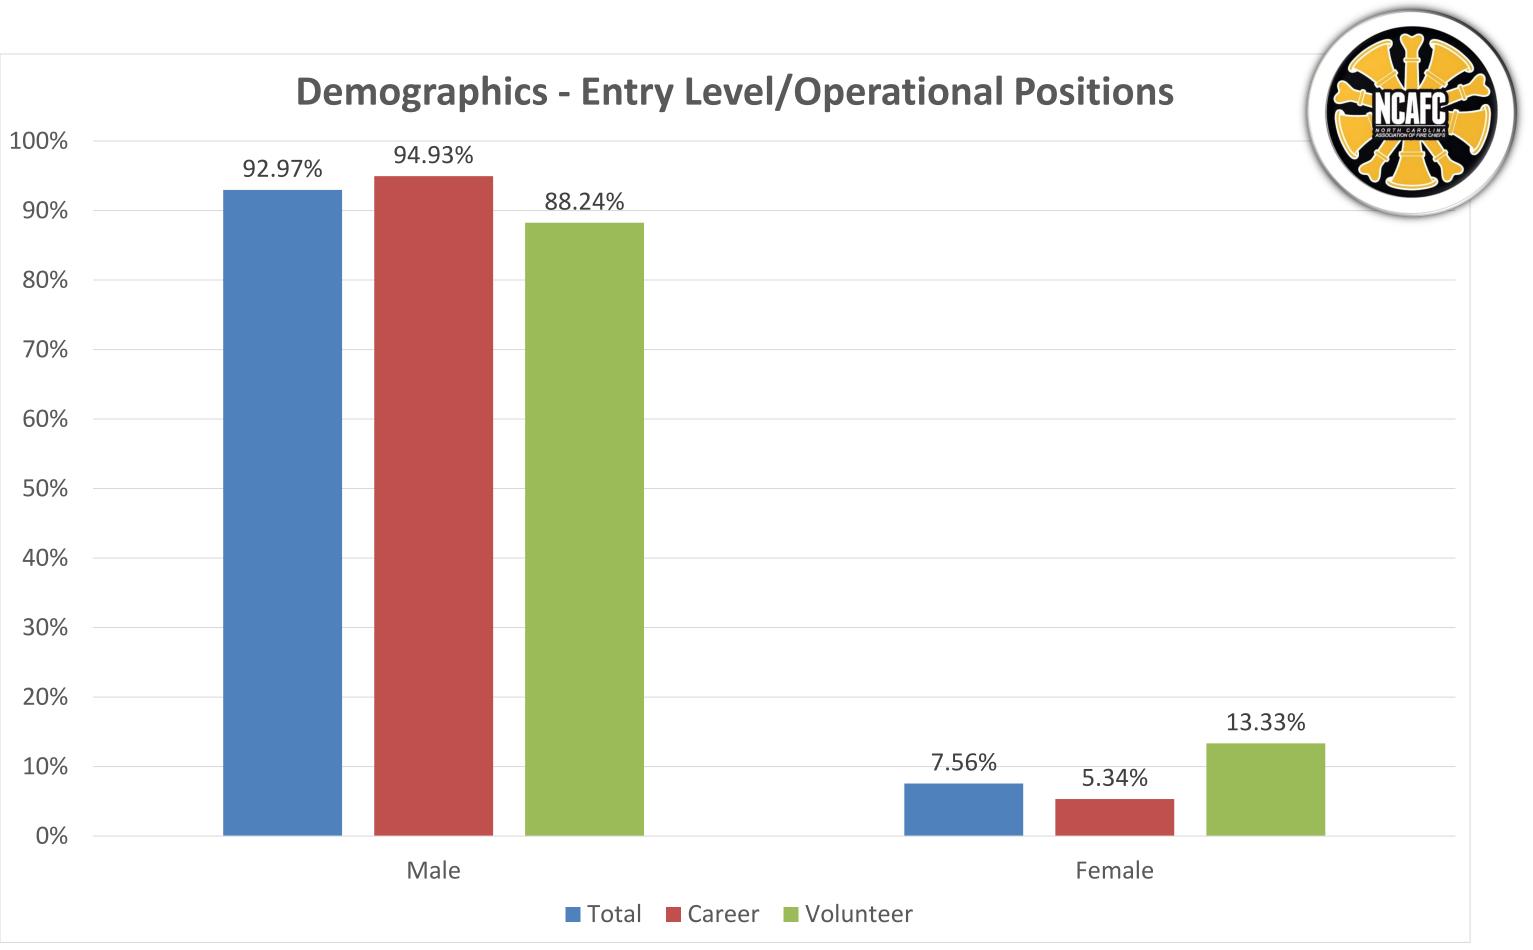

| sitions | CONTRACTOR OF THE STATE                |  |
|---------|----------------------------------------|--|
|         |                                        |  |
|         |                                        |  |
| 0.19%   | 0.09%<br>0.10%<br>0.05%                |  |
| an      | Native<br>Hawaiian/Pacific<br>Islander |  |