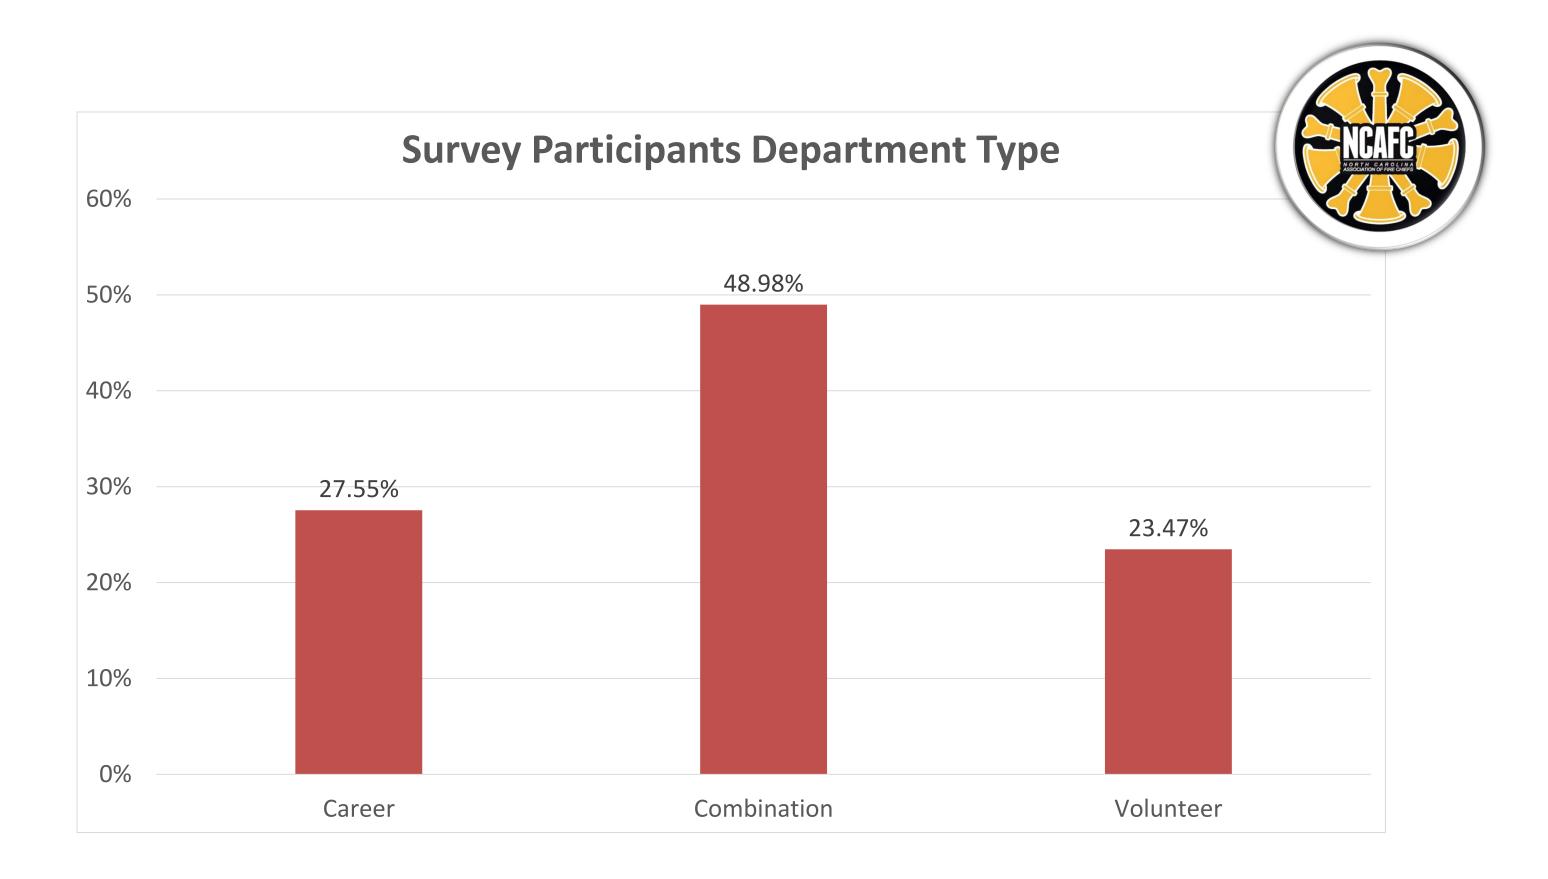

## North Carolina Association of Fire Chiefs Survey on Fire Service Diversity Results May 2021