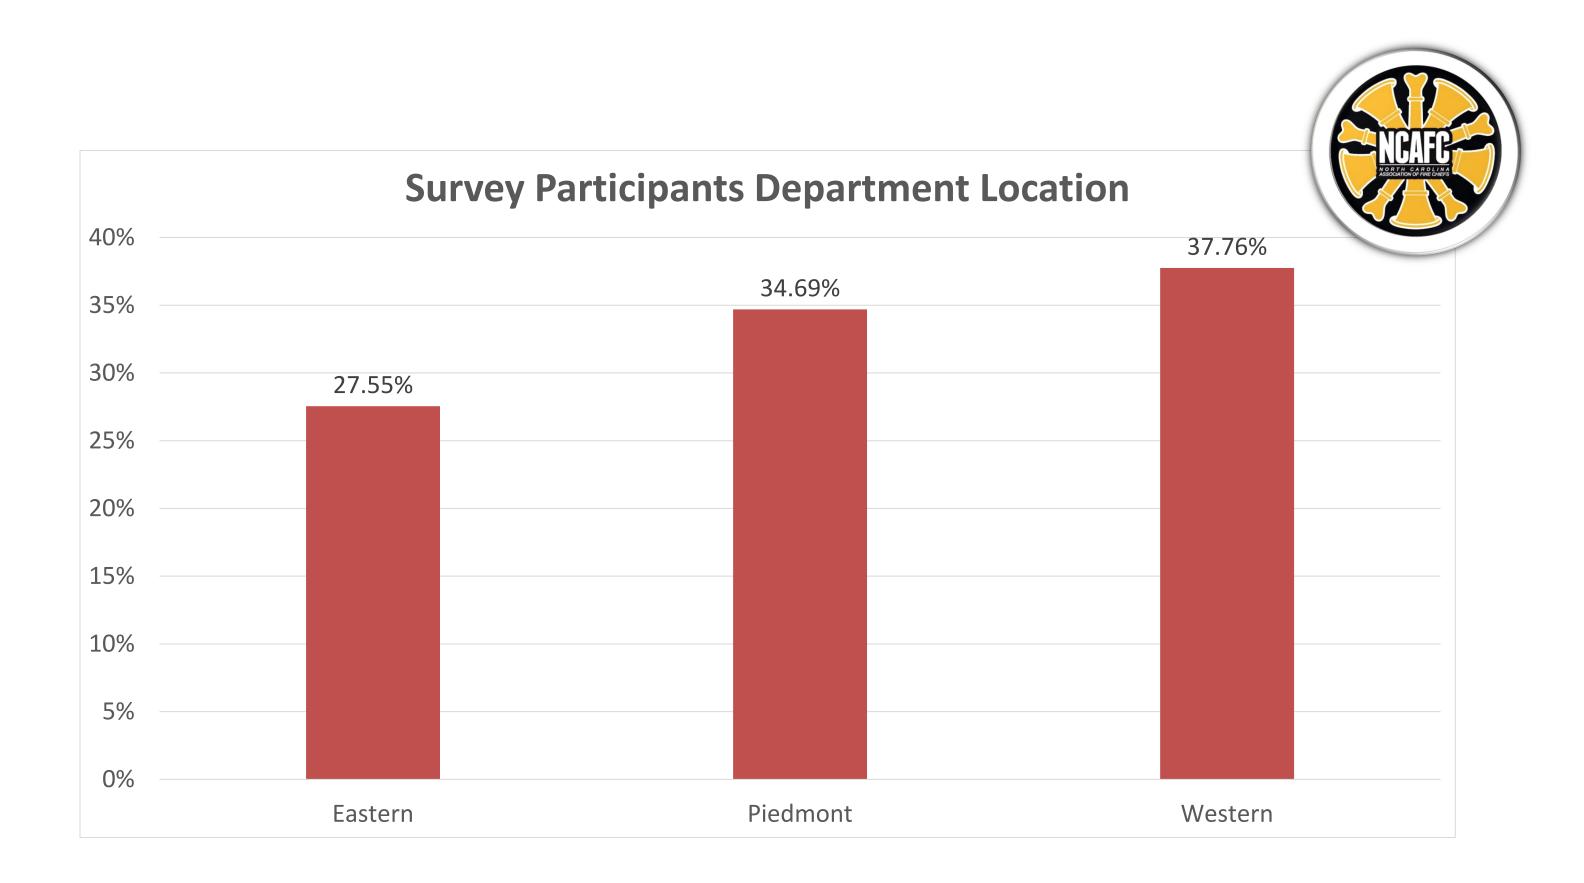

## North Carolina Association of Fire Chiefs Survey on Fire Service Diversity Results May 2021