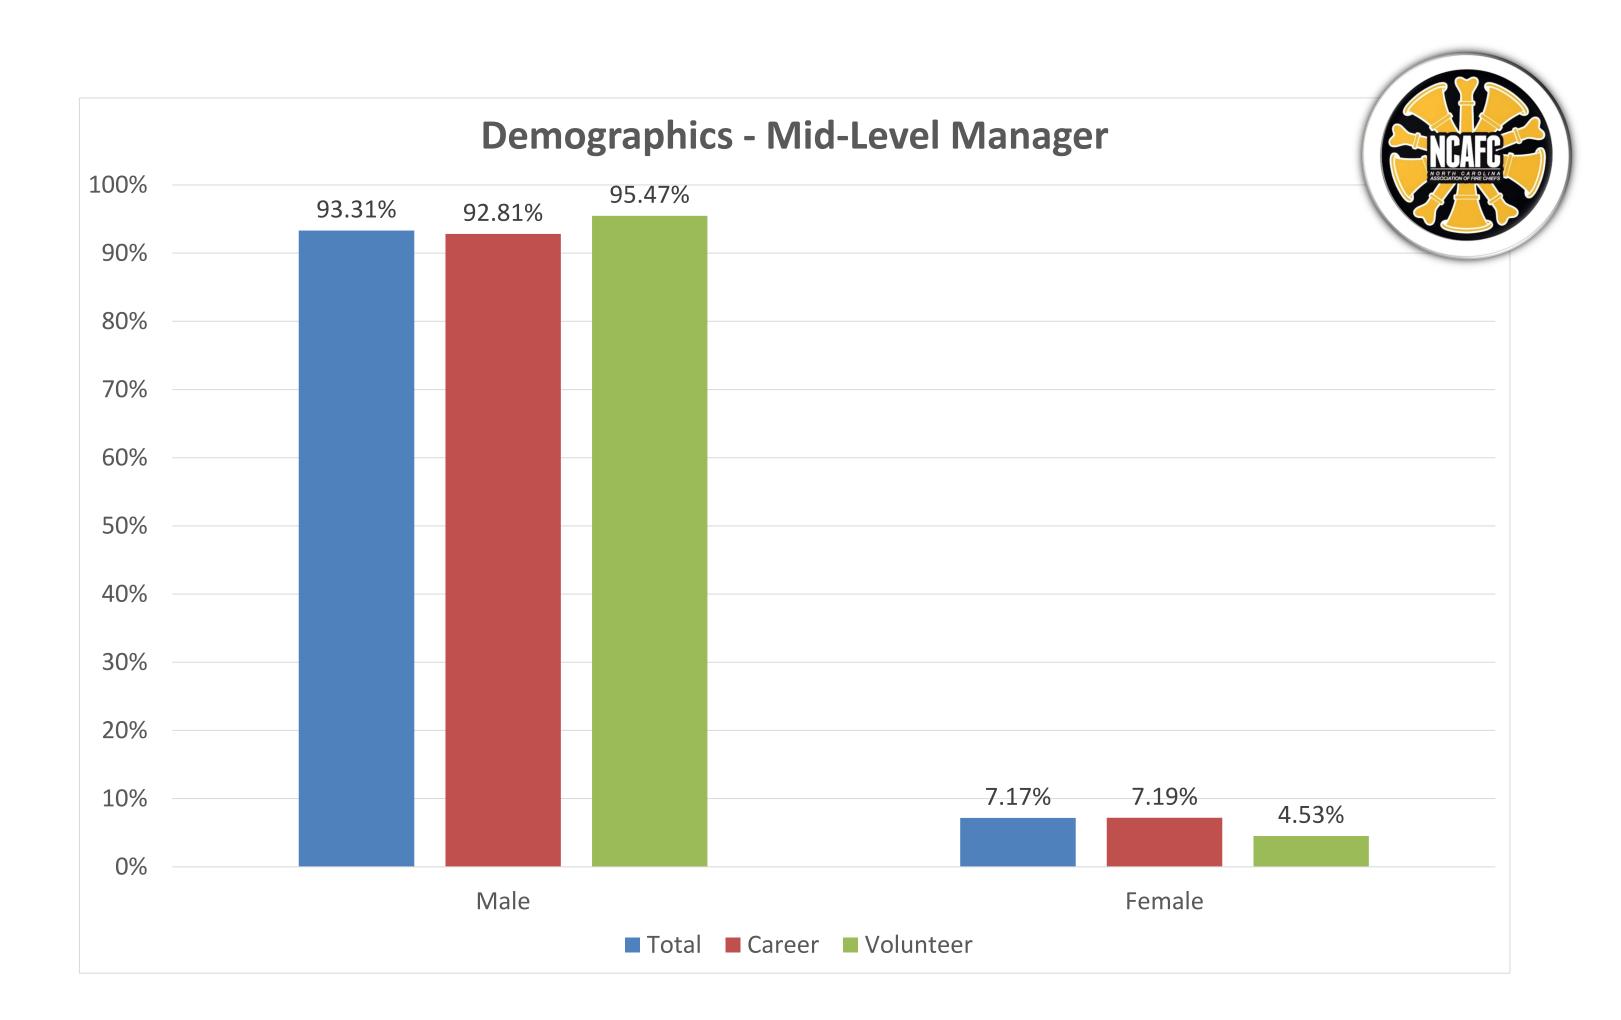

| sitions | CONTRACTOR OF THE STATE                |  |
|---------|----------------------------------------|--|
|         |                                        |  |
|         |                                        |  |
| 0.19%   | 0.09%<br>0.10%<br>0.05%                |  |
| an      | Native<br>Hawaiian/Pacific<br>Islander |  |