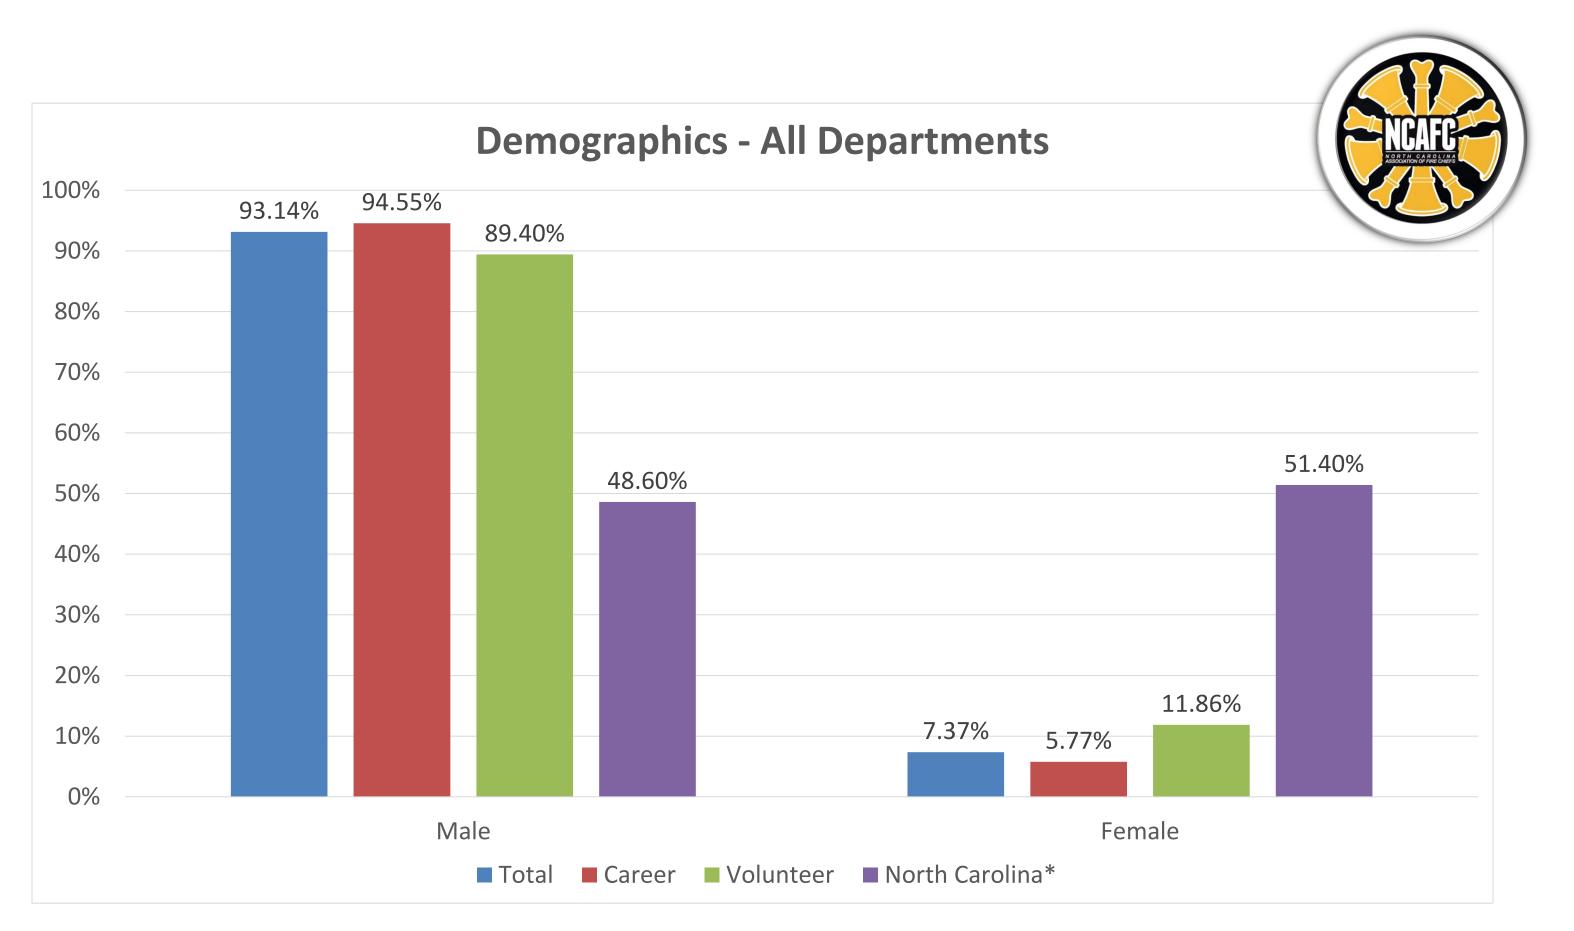

## North Carolina Association of Fire Chiefs Survey on Fire Service Diversity Results May 2021