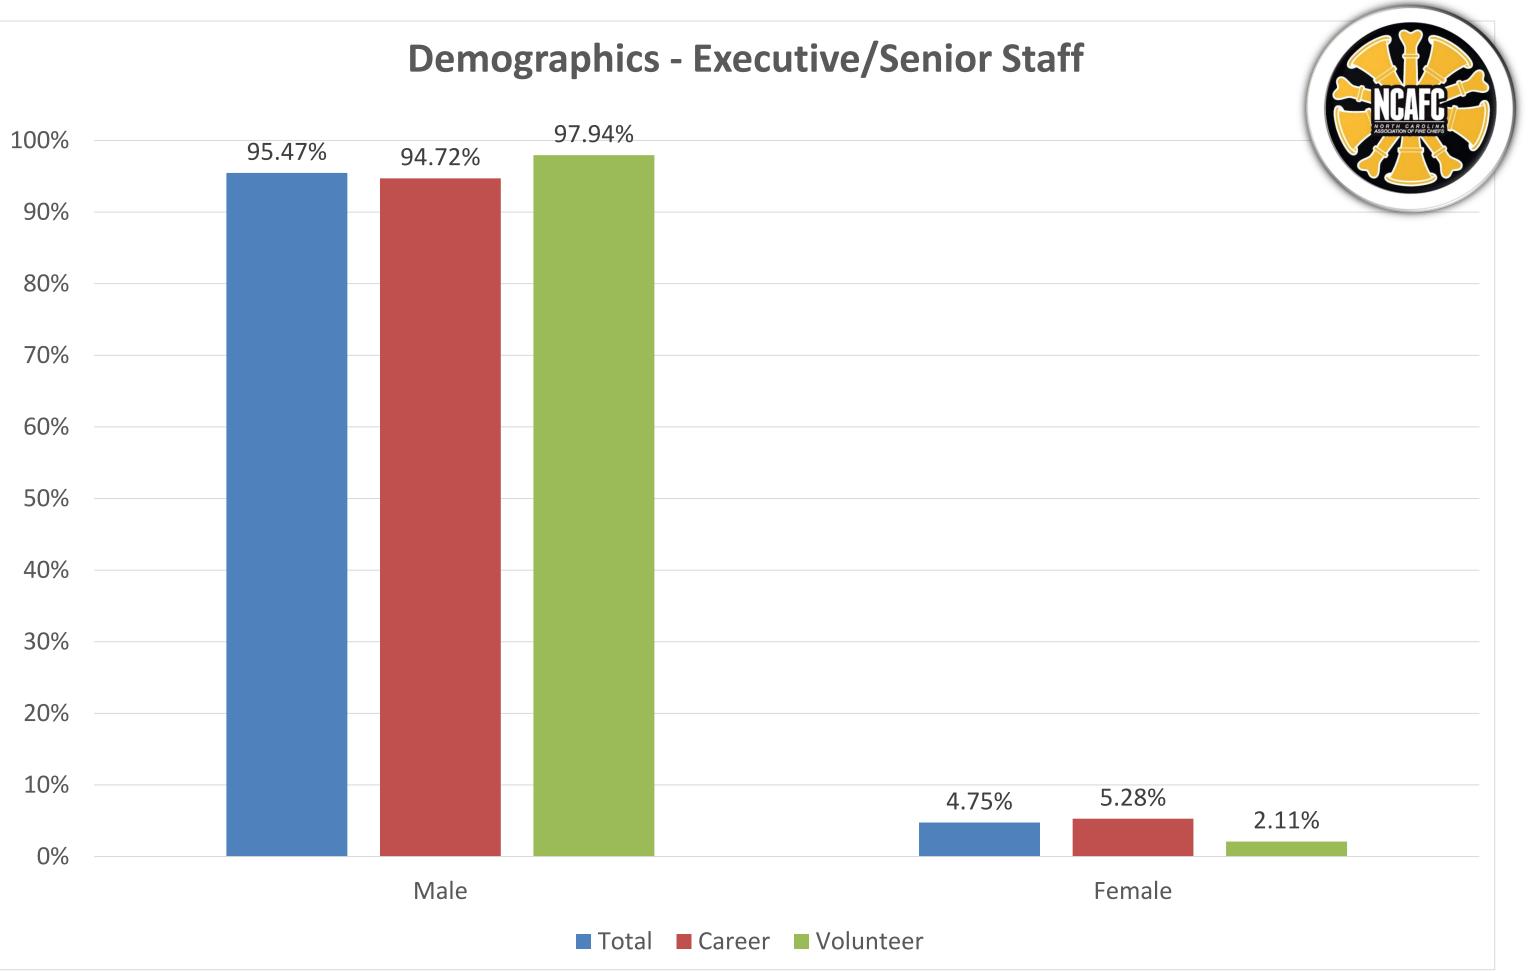

--|--|
| 0.17% | 3.60% | 0.10% | 0.13%                 | 0.04%          | 0.20% |  |
| sian  |       | Haw   | Nat<br>aiiar<br>Islan | n/Pa           | cific |  |





| sitions | CONTRACTOR OF THE STATE                |  |
|---------|----------------------------------------|--|
|         |                                        |  |
|         |                                        |  |
| 0.19%   | 0.09%<br>0.10%<br>0.05%                |  |
| an      | Native<br>Hawaiian/Pacific<br>Islander |  |





|              | ASSOCIATION OF PRICE OF ARTS        |  |
|--------------|-------------------------------------|--|
|              |                                     |  |
| %00.0<br>ian | 0.00%<br>Native<br>Hawaiian/Pacific |  |
|              | Islander                            |  |





| F     |       |      | REAL CAR A C |        |  |  |
|-------|-------|------|---------------------------------------------------------------------------------------------------------------------------------------------------------------------------------------------------------------------------------------------------------------------------------------------------------------------------------------------------------------------------------------------------------------------------------------------------------------------------------------------------------------------------------------------------------------------------------------------------------------------------------------------------------------------------------------------------------------------------------------------