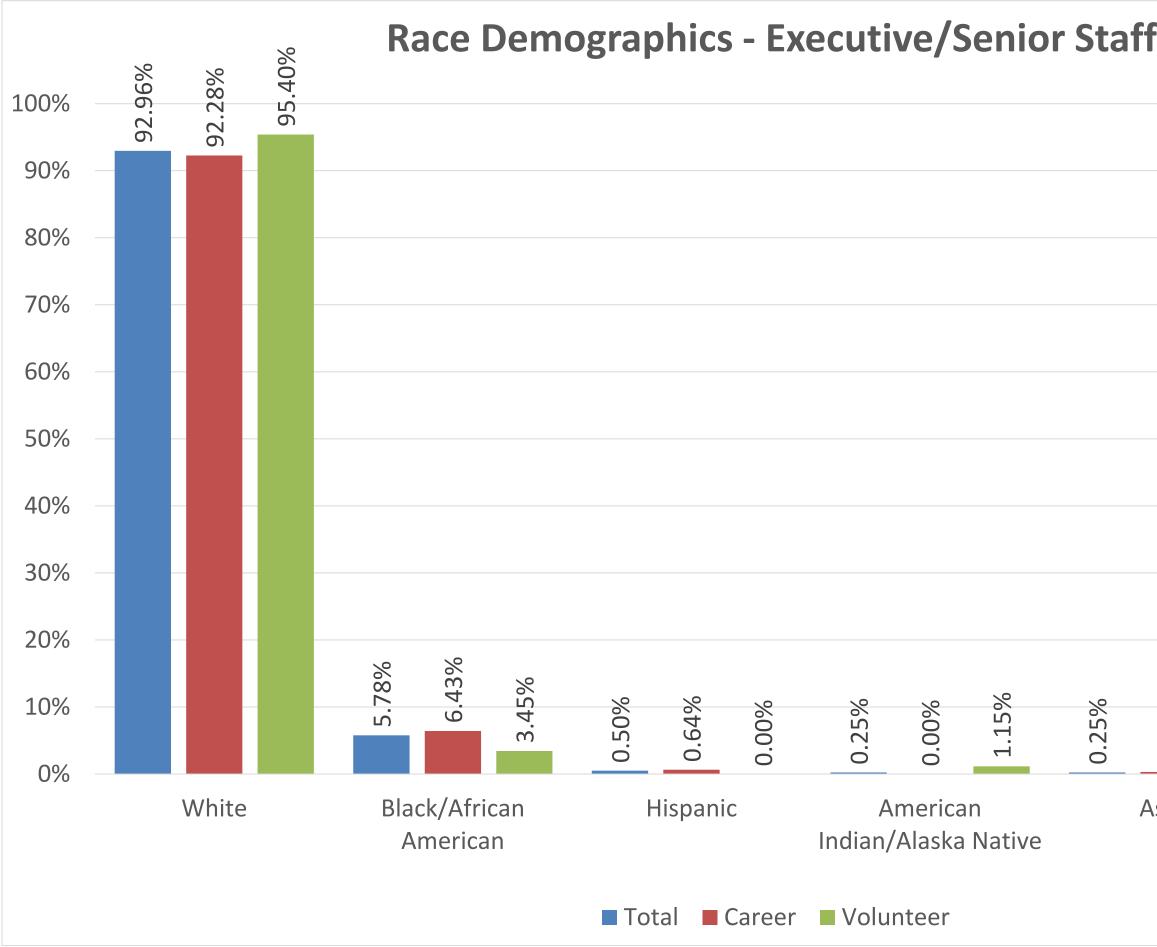

|--|
| 0.17% | 3.60% | 0.10% | 0.13%                 | 0.04%          | 0.20% |  |
| sian  |       | Haw   | Nat<br>aiiar<br>Islan | n/Pa           | cific |  |





| sitions | CONTRACTOR OF THE STATE                |  |
|---------|----------------------------------------|--|
|         |                                        |  |
|         |                                        |  |
| 0.19%   | 0.09%<br>0.10%<br>0.05%                |  |
| an      | Native<br>Hawaiian/Pacific<br>Islander |  |





|              | ASSOCIATION OF PRICE OF ARTS        |  |
|--------------|-------------------------------------|--|
|              |                                     |  |
| %00.0<br>ian | 0.00%<br>Native<br>Hawaiian/Pacific |  |
|              | Islander                            |  |





| F     |       |      | REAL CAR A C |        |  |  |
|-------|-------|------|-----------------------------------------------------------------------------------------------------------------------------------------------------------------------------------------------------------------------------------------------------------------------------------------------------------------------------------------------------------------------------------------------------------------------------------------------------------------------------------------------------------------------------------------------------------------------------------------------------------------------------------------------------------------------------------------------------------------------------------------------